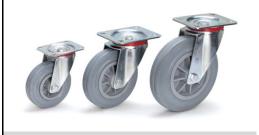

## **Construction:**

Casings made of steel sheet, galvanized. Wheels with blue-grey solid rubber tyres, non-marking (trackless), plastic rims, hubs with roller bearings.

**Castor wheel** 

## **Technical details:**

| Capacity              | 200 kg         |
|-----------------------|----------------|
| Wheel-Ø x W           | 160 x 40 mm    |
| Effective height      | 196 mm         |
| Plate size            | 135 x 110 mm   |
| Hole centres          | 105 x 75/80 mm |
| Hole centres          | 11 mm          |
| net weight            | 2,18 kg        |
|                       |                |
| Country of origin     | Germany        |
| Customs tariff number | 8716909000     |
| Warranty              | 10 years       |
| EAN-Code              | 4017976711034  |
| Order number          | 71103          |