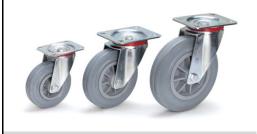

## **Construction:**

Casings made of steel sheet, galvanized. Wheels with blue-grey solid rubber tyres, non-marking (trackless), plastic rims, hubs with roller bearings.

**Castor wheel** 

## **Technical details:**

| Capacity              | 250 kg         |
|-----------------------|----------------|
| Wheel-Ø x W           | 200 x 50 mm    |
| Effective height      | 237 mm         |
| Plate size            | 135 x 110 mm   |
| Hole centres          | 105 x 75/80 mm |
| Hole centres          | 11 mm          |
| net weight            | 2,94 kg        |
|                       |                |
| Country of origin     | Germany        |
| Customs tariff number | 8716909000     |
| Warranty              | 10 years       |
| EAN-Code              | 4017976711041  |
| Order number          | 71104          |