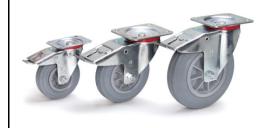

## **Construction:**

Casings made of steel sheet, galvanized. Wheels with blue-grey solid rubber tyres, non-marking (trackless), plastic rims, hubs with roller bearings.

**Castor wheels with locks** 

## **Technical details:**

| Capacity              | 135 kg        |
|-----------------------|---------------|
| Wheel-Ø x W           | 125 x 32 mm   |
| Effective height      | 165 mm        |
| Plate size            | 105 x 80 mm   |
| Hole centres          | 80/76 x 60 mm |
| Hole centres          | 9 mm          |
| net weight            | 1,14 kg       |
|                       |               |
| Country of origin     | Germany       |
| Customs tariff number | 8716909000    |
| Warranty              | 10 years      |
| EAN-Code              | 4017976711126 |
| Order number          | 71112         |