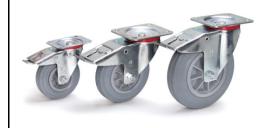

## **Construction:**

Casings made of steel sheet, galvanized. Wheels with blue-grey solid rubber tyres, non-marking (trackless), plastic rims, hubs with roller bearings.

**Castor wheels with locks** 

## **Technical details:**

| Capacity              | 200 kg         |
|-----------------------|----------------|
| Wheel-Ø x W           | 160 x 40 mm    |
| Effective height      | 196 mm         |
| Plate size            | 135 x 110 mm   |
| Hole centres          | 105 x 75/80 mm |
| Hole centres          | 11 mm          |
| net weight            | 2,44 kg        |
|                       |                |
| Country of origin     | Germany        |
| Customs tariff number | 8716909000     |
| Warranty              | 10 years       |
| EAN-Code              | 4017976711133  |
| Order number          | 71113          |