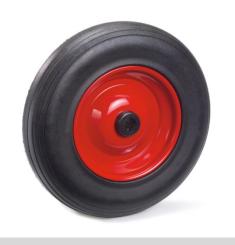

## **Construction:**

Wheels with black solid rubber tyres, wheel rims of steel sheet or plastic, hubs with roller bearings.

## Wheels with solid rubber tyres

## **Technical details:**

| wheel-Ø x -breite  Wheel rim  Bearing  Length of hub Ø of bore | 400 x 80 mm steel sheet red roller bearing 75 mm 25 mm |
|----------------------------------------------------------------|--------------------------------------------------------|
| Capacity                                                       | 350                                                    |
|                                                                |                                                        |
| Country of origin                                              | Germany                                                |
| Customs tariff number                                          | 8716909000                                             |
| Warranty                                                       | 10 years                                               |
| EAN-Code                                                       | 4017976371221                                          |
| Order number                                                   | 71221                                                  |