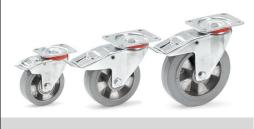

## **Construction:**

Casings made of steel sheet, galvanized. Wheels with elastic tyres, bluegrey, non-marking (trackless). Alu-rims, hubs with ball bearings. Smooth, silent

running, long durability.

**Castor wheels with locks** 

## **Technical details:**

| Capacity              | 200 kg        |
|-----------------------|---------------|
| Wheel-Ø x W           | 125 x 40 mm   |
| Effective height      | 165 mm        |
| Plate size            | 105 x 80 mm   |
| Hole centres          | 80/76 x 60 mm |
| Hole centres          | 9 mm          |
| net weight            | 3,9 kg        |
|                       |               |
| Country of origin     | Germany       |
| Customs tariff number | 8716909000    |
| Warranty              | 10 years      |
| EAN-Code              | 4017976712628 |
| Order number          | 71262         |