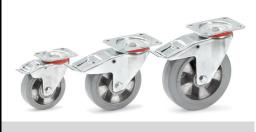

#### **Construction:**

Casings made of steel sheet, galvanized. Wheels with elastic tyres, bluegrey, non-marking (trackless). Alu-rims, hubs with ball bearings. Smooth, silent

running, long durability.

**Castor wheels with locks** 