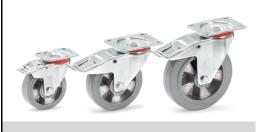

## **Construction:**

Casings made of steel sheet, galvanized. Wheels with elastic tyres, bluegrey, non-marking (trackless). Alu-rims, hubs with ball bearings. Smooth, silent

running, long durability.

**Castor wheels with locks** 

## **Technical details:**

| Capacity              | 350 kg         |
|-----------------------|----------------|
| Wheel-Ø x W           | 200 x 50 mm    |
| Effective height      | 237 mm         |
| Plate size            | 135 x 110 mm   |
| Hole centres          | 105 x 75/80 mm |
| Hole centres          | 11 mm          |
| net weight            | 4,5 kg         |
|                       |                |
| Country of origin     | Germany        |
| Customs tariff number | 8716909000     |
| Warranty              | 10 years       |
| EAN-Code              | 4017976712642  |
| Order number          | 71264          |