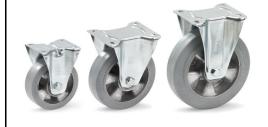

## **Construction:**

Casings made of steel sheet, galvanized. Wheels with elastic tyres, bluegrey, non-marking (trackless). Alu-rims, hubs with ball bearings. Smooth, silent running, long durability.

**Fixed wheel** 

## **Technical details:**

| Capacity              | 300 kg         |
|-----------------------|----------------|
| Wheel-Ø x W           | 160 x 50 mm    |
| Effective height      | 196 mm         |
| Plate size            | 135 x 110 mm   |
| Hole centres          | 105 x 75/80 mm |
| Hole centres          | 11 mm          |
| net weight            | 2,2 kg         |
|                       |                |
| Country of origin     | Germany        |
| Customs tariff number | 8716909000     |
| Warranty              | 10 years       |
| EAN-Code              | 4017976712734  |
| Order number          | 71273          |