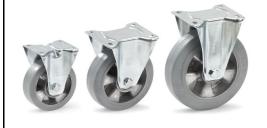

## **Construction:**

Casings made of steel sheet, galvanized. Wheels with elastic tyres, bluegrey, non-marking (trackless). Alu-rims, hubs with ball bearings. Smooth, silent running, long durability.

**Fixed wheel** 