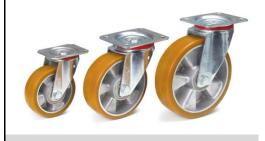

## **Construction:**

Casings made of steel sheet, galvanized. Wheels with Polyurethanee tyres, alu-rims, hubs with roller bearings. Smooth, silent running, resisting to many aggressive media, long durability.

**Castor wheel** 