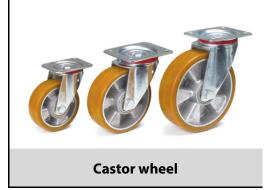

## **Construction:**

Casings made of steel sheet, galvanized. Wheels with Polyurethanee tyres, alu-rims, hubs with roller bearings. Smooth, silent running, resisting to many aggressive media, long durability.

## **Technical details:**

| Capacity              | 350 kg         |
|-----------------------|----------------|
| Wheel-Ø x W           | 160 x 50 mm    |
| Effective height      | 196 mm         |
| Plate size            | 135 x 110 mm   |
| Hole centres          | 105 x 75/80 mm |
| Hole centres          | 11 mm          |
| net weight            | 2,32 kg        |
|                       |                |
| Country of origin     | Germany        |
| Customs tariff number | 8716909000     |
| Warranty              | 10 years       |
| EAN-Code              | 4017976713038  |
| Order number          | 71303          |