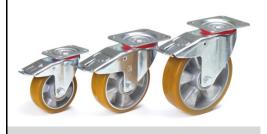

## **Construction:**

Casings made of steel sheet, galvanized. Wheels with Polyurethanee tyres, alu-rims, hubs with roller bearings. Smooth, silent running, resisting to many aggressive media, long durability.

**Castor wheels with locks** 

## **Technical details:**

| Capacity              | 200 kg        |
|-----------------------|---------------|
| Wheel-Ø x W           | 125 x 40 mm   |
| Effective height      | 165 mm        |
| Plate size            | 105 x 80 mm   |
| Hole centres          | 80/76 x 60 mm |
| Hole centres          | 9 mm          |
| net weight            | 1,64 kg       |
|                       |               |
| Country of origin     | Germany       |
| Customs tariff number | 8716909000    |
| Warranty              | 10 years      |
| EAN-Code              | 4017976713120 |
| Order number          | 71312         |