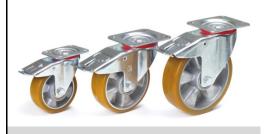

## **Construction:**

Casings made of steel sheet, galvanized. Wheels with Polyurethanee tyres, alu-rims, hubs with roller bearings. Smooth, silent running, resisting to many aggressive media, long durability.

**Castor wheels with locks** 

## **Technical details:**

| Capacity              | 350 kg         |
|-----------------------|----------------|
| Wheel-Ø x W           | 160 x 50 mm    |
| Effective height      | 196 mm         |
| Plate size            | 135 x 110 mm   |
| Hole centres          | 105 x 75/80 mm |
| Hole centres          | 11 mm          |
| net weight            | 3,16 kg        |
|                       |                |
| Country of origin     | Germany        |
| Customs tariff number | 8716909000     |
| Warranty              | 10 years       |
| EAN-Code              | 4017976713137  |
| Order number          | 71313          |