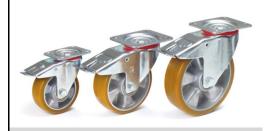

## **Construction:**

Casings made of steel sheet, galvanized. Wheels with Polyurethanee tyres, alu-rims, hubs with roller bearings. Smooth, silent running, resisting to many aggressive media, long durability.

**Castor wheels with locks** 

## **Technical details:**

| Capacity              | 350 kg         |
|-----------------------|----------------|
| Wheel-Ø x W           | 200 x 50 mm    |
| Effective height      | 237 mm         |
| Plate size            | 135 x 110 mm   |
| Hole centres          | 105 x 75/80 mm |
| Hole centres          | 11 mm          |
| net weight            | 3,72 kg        |
|                       |                |
| Country of origin     | China          |
| Customs tariff number | 8716909000     |
| Warranty              | 10 years       |
| EAN-Code              | 4017976713144  |
| Order number          | 71314          |