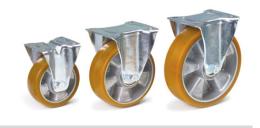

## **Construction:**

Casings made of steel sheet, galvanized. Wheels with Polyurethanee tyres, alu-rims, hubs with roller bearings. Smooth, silent running, resisting to many aggressive media, long durability.

**Fixed wheel** 

## **Technical details:**

| Capacity              | 200 kg        |
|-----------------------|---------------|
| Wheel-Ø x W           | 125 x 40 mm   |
| Effective height      | 165 mm        |
| Plate size            | 105 x 80 mm   |
| Hole centres          | 80/76 x 60 mm |
| Hole centres          | 9 mm          |
| net weight            | 1,18 kg       |
|                       |               |
| Country of origin     | Germany       |
| Customs tariff number | 8716909000    |
| Warranty              | 10 years      |
| EAN-Code              | 4017976713229 |
| Order number          | 71322         |