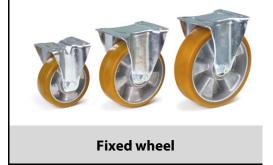

## **Construction:**

Casings made of steel sheet, galvanized. Wheels with Polyurethanee tyres, alu-rims, hubs with roller bearings. Smooth, silent running, resisting to many aggressive media, long durability.