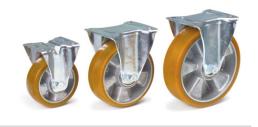

## **Construction:**

Casings made of steel sheet, galvanized. Wheels with Polyurethanee tyres, alu-rims, hubs with roller bearings. Smooth, silent running, resisting to many aggressive media, long durability.

**Fixed wheel** 

## **Technical details:**

| Capacity              | 350 kg         |
|-----------------------|----------------|
| Wheel-Ø x W           | 200 x 50 mm    |
| Effective height      | 237 mm         |
| Plate size            | 135 x 110 mm   |
| Hole centres          | 105 x 75/80 mm |
| Hole centres          | 11 mm          |
| net weight            | 2,82 kg        |
|                       |                |
| Country of origin     | China          |
| Customs tariff number | 8716909000     |
| Warranty              | 10 years       |
| EAN-Code              | 4017976713243  |
| Order number          | 71324          |