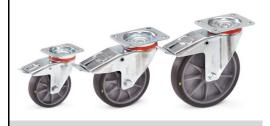

## **Construction:**

Casings made of steel sheet, galvanized. Wheels electrically conductive (anti-static) with TPE ESD tyres (thermoplastic elastomer). Hubs with precision deep groove ball bearing.

**Castor wheels with locks** 

## Technical details:

| Capacity              | 135 kg        |
|-----------------------|---------------|
| Wheel-Ø x W           | 125 x 32 mm   |
| Effective height      | 165 mm        |
| Plate size            | 105 x 80 mm   |
| Hole centres          | 80/76 x 60 mm |
| Hole centres          | 9 mm          |
| net weight            | 1,4 kg        |
|                       |               |
| Country of origin     | Germany       |
| Customs tariff number | 8716909000    |
| Warranty              | 10 years      |
| EAN-Code              | 4017976714622 |
| Order number          | 71462         |