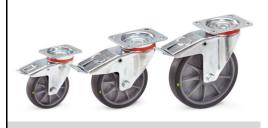

## **Construction:**

Casings made of steel sheet, galvanized. Wheels electrically conductive (anti-static) with TPE ESD tyres (thermoplastic elastomer). Hubs with precision deep groove ball bearing.

**Castor wheels with locks** 

## **Technical details:**

| Capacity              | 200 kg         |
|-----------------------|----------------|
| Wheel-Ø x W           | 160 x 40 mm    |
| Effective height      | 196 mm         |
| Plate size            | 135 x 110 mm   |
| Hole centres          | 105 x 75/80 mm |
| Hole centres          | 11 mm          |
| net weight            | 2,7 kg         |
|                       |                |
| Country of origin     | Germany        |
| Customs tariff number | 8716909000     |
| Warranty              | 10 years       |
| EAN-Code              | 4017976714639  |
| Order number          | 71463          |