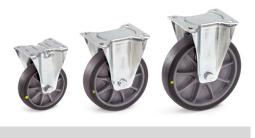

## **Construction:**

Casings made of steel sheet, galvanized. Wheels electrically conductive (anti-static) with TPE ESD tyres (thermoplastic elastomer). Hubs with precision deep groove ball bearing.

**Fixed wheels** 

## **Technical details:**

| Capacity              | 250 kg         |
|-----------------------|----------------|
| Wheel-Ø x W           | 200 x 40 mm    |
| Effective height      | 237 mm         |
| Plate size            | 135 x 110 mm   |
| Hole centres          | 105 x 75/80 mm |
| Hole centres          | 11 mm          |
| net weight            | 2,96 kg        |
|                       |                |
| Country of origin     | Germany        |
| Customs tariff number | 8716909000     |
| Warranty              | 10 years       |
| EAN-Code              | 4017976714745  |
| Order number          | 71474          |