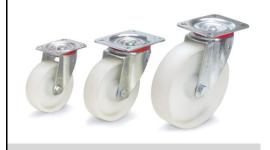

## **Construction:**

Casings made of steel sheet, galvanized. polyamide wheels, hubs with roller bearings. Largely resisting to humidity, salt, acids and caustic solutions. Heat-resistant from  $-40^{\circ}$  to  $+90^{\circ}$  C.

**Castor wheel** 

## **Technical details:**

| Capacity              | 200 kg        |
|-----------------------|---------------|
| Wheel-Ø x W           | 125 x 38 mm   |
| Effective height      | 165 mm        |
| Plate size            | 105 x 80 mm   |
| Hole centres          | 80/76 x 60 mm |
| Hole centres          | 9 mm          |
| net weight            | 0,76 kg       |
|                       |               |
| Country of origin     | Germany       |
| Customs tariff number | 8716909000    |
| Warranty              | 10 years      |
| EAN-Code              | 4017976016559 |
| Order number          | 71502         |