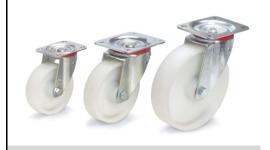

## **Construction:**

Casings made of steel sheet, galvanized. polyamide wheels, hubs with roller bearings. Largely resisting to humidity, salt, acids and caustic solutions. Heat-resistant from  $-40^{\circ}$  to  $+90^{\circ}$  C.

**Castor wheel** 

## **Technical details:**

| Capacity              | 350 kg         |
|-----------------------|----------------|
| Wheel-Ø x W           | 150 x 40 mm    |
| Effective height      | 196 mm         |
| Plate size            | 135 x 110 mm   |
| Hole centres          | 105 x 75/80 mm |
| Hole centres          | 11 mm          |
| net weight            | 1,76 kg        |
|                       |                |
| Country of origin     | Germany        |
| Customs tariff number | 8716909000     |
| Warranty              | 10 years       |
| EAN-Code              | 4017976016597  |
| Order number          | 71503          |