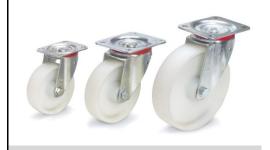

## **Construction:**

Casings made of steel sheet, galvanized. polyamide wheels, hubs with roller bearings. Largely resisting to humidity, salt, acids and caustic solutions. Heat-resistant from  $-40^{\circ}$  to  $+90^{\circ}$  C.

**Castor wheel** 

## **Technical details:**

| Capacity              | 350 kg         |
|-----------------------|----------------|
| Wheel-Ø x W           | 200 x 50 mm    |
| Effective height      | 237 mm         |
| Plate size            | 135 x 110 mm   |
| Hole centres          | 105 x 75/80 mm |
| Hole centres          | 11 mm          |
| net weight            | 2,28 kg        |
|                       |                |
| Country of origin     | Germany        |
| Customs tariff number | 8716909000     |
| Warranty              | 10 years       |
| EAN-Code              | 4017976016603  |
| Order number          | 71504          |