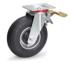

## **Construction:**

Casings made of steel sheet, wheels with black pneumatic tyres, wheel rims of steel sheet, hubs with roller bearings.

71505 - Swivel castor

71515 - Swivel castor with lock

71525 - Fixed-wheel castor

Fixed and castor wheel