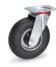

## **Construction:**

Casings made of steel sheet, wheels with black pneumatic tyres, wheel rims of steel sheet, hubs with roller bearings.

71505 - Swivel castor

71515 - Swivel castor with lock

71525 - Fixed-wheel castor

Fixed and castor wheel