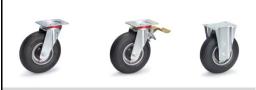

## **Construction:**

Casings made of steel sheet, wheels with black pneumatic tyres, wheel rims of steel sheet, hubs with roller bearings.

71505 - Swivel castor

71515 - Swivel castor with lock

71525 - Fixed-wheel castor

## Fixed and castor wheel