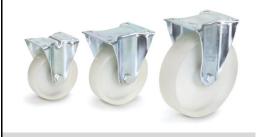

## **Construction:**

Casings made of steel sheet, galvanized. polyamide wheels, hubs with roller bearings. Largely resisting to humidity, salt, acids and caustic solutions. Heat-resistant from -40° to +90° C.

**Fixed wheels** 

## **Technical details:**

| Capacity              | 200 kg        |
|-----------------------|---------------|
| Wheel-Ø x W           | 125 x 38 mm   |
| Effective height      | 165 mm        |
| Plate size            | 105 x 80 mm   |
| Hole centres          | 80/76 x 60 mm |
| Hole centres          | 9 mm          |
| net weight            | 0,76 kg       |
|                       |               |
| Country of origin     | Germany       |
| Customs tariff number | 8716909000    |
| Warranty              | 10 years      |
| EAN-Code              | 4017976016825 |
| Order number          | 71522         |