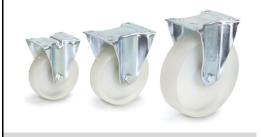

## **Construction:**

Casings made of steel sheet, galvanized. polyamide wheels, hubs with roller bearings. Largely resisting to humidity, salt, acids and caustic solutions. Heat-resistant from -40° to +90° C.

**Fixed wheels** 

## **Technical details:**

| Capacity              | 350 kg         |
|-----------------------|----------------|
| Wheel-Ø x W           | 150 x 40 mm    |
| Effective height      | 196 mm         |
| Plate size            | 135 x 110 mm   |
| Hole centres          | 105 x 75/80 mm |
| Hole centres          | 11 mm          |
| net weight            | 1,4 kg         |
|                       |                |
| Country of origin     | Germany        |
| Customs tariff number | 8716909000     |
| Warranty              | 10 years       |
| EAN-Code              | 4017976016832  |
| Order number          | 71523          |