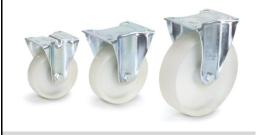

## **Construction:**

Casings made of steel sheet, galvanized. polyamide wheels, hubs with roller bearings. Largely resisting to humidity, salt, acids and caustic solutions. Heat-resistant from -40° to +90° C.

**Fixed wheels** 

## **Technical details:**

| Capacity              | 350 kg         |
|-----------------------|----------------|
| Wheel-Ø x W           | 200 x 50 mm    |
| Effective height      | 237 mm         |
| Plate size            | 135 x 110 mm   |
| Hole centres          | 105 x 75/80 mm |
| Hole centres          | 11 mm          |
| net weight            | 1,86 kg        |
|                       |                |
| Country of origin     | Germany        |
| Customs tariff number | 8716909000     |
| Warranty              | 10 years       |
| EAN-Code              | 4017976016849  |
| Order number          | 71524          |