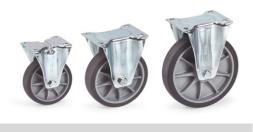

## **Construction:**

Casings made of steel sheet, galvanized. Plastic rims, hubs with ball bearing and thread protection. Very low starting, rolling and swivelling resistance. Wheels non-marking (trackless).

**Fixed wheel** 

## **Technical details:**

| Capacity              | 135 kg        |
|-----------------------|---------------|
| Wheel-Ø x W           | 125 x 32 mm   |
| Effective height      | 165 mm        |
| Plate size            | 105 x 80 mm   |
| Hole centres          | 80/76 x 60 mm |
| Hole centres          | 9 mm          |
| net weight            | 1,2 kg        |
|                       |               |
| Country of origin     | Germany       |
| Customs tariff number | 8716909000    |
| Warranty              | 10 years      |
| EAN-Code              | 4017976716220 |
| Order number          | 71622         |