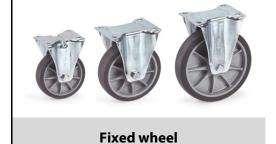

## **Construction:**

Casings made of steel sheet, galvanized. Plastic rims, hubs with ball bearing and thread protection. Very low starting, rolling and swivelling resistance. Wheels non-marking (trackless).

## **Technical details:**

| Capacity              | 200 kg         |
|-----------------------|----------------|
| Wheel-Ø x W           | 160 x 40 mm    |
| Effective height      | 196 mm         |
| Plate size            | 135 x 110 mm   |
| Hole centres          | 105 x 75/80 mm |
| Hole centres          | 11 mm          |
| net weight            | 2,2 kg         |
|                       |                |
| Country of origin     | Germany        |
| Customs tariff number | 8716909000     |
| Warranty              | 10 years       |
| EAN-Code              | 4017976716237  |
| Order number          | 71623          |