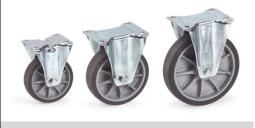

## **Construction:**

Casings made of steel sheet, galvanized. Plastic rims, hubs with ball bearing and thread protection. Very low starting, rolling and swivelling resistance. Wheels non-marking (trackless).

**Fixed wheel** 

## **Technical details:**

| Capacity              | 250 kg         |
|-----------------------|----------------|
| Wheel-Ø x W           | 200 x 40 mm    |
| Effective height      | 237 mm         |
| Plate size            | 135 x 110 mm   |
| Hole centres          | 105 x 75/80 mm |
| Hole centres          | 11 mm          |
| net weight            | 2,8 kg         |
|                       |                |
| Country of origin     | Germany        |
| Customs tariff number | 8716909000     |
| Warranty              | 10 years       |
| EAN-Code              | 4017976716244  |
| Order number          | 71624          |