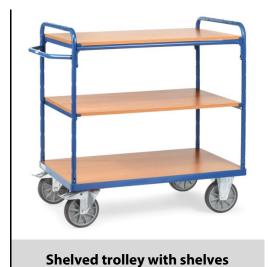

## **Construction:**

Modular system: Shelved trolleys made of tubular and sectional steel, welded and powder coated blue RAL 5007, bolted construction. Ends of tubular construction, open. 1 fix and 2 variable shelves made of special wood material boards, surface beech grain. Variable use of shelves, in a grid of 100 mm. Capacity of shelf 90 kg. Wheels: 2 swivel and 2 fixed-wheel castors, TPE tyres, hubs with precision deep grove ball bearing. Swivel castors with wheel locks, according to the European Standard EN 1757-3 (safety of platform trolleys).

**Technical details:** 

| Capacity              | 500 kg                         |
|-----------------------|--------------------------------|
| Shelve heights        | 228, 628, 1028 mm              |
| Platform size         | 850 x 500 L x W mm             |
| Outside dimension     | 1019 x 509 x 1111 L x W x H mm |
| Wheels                | TPE 160 x 40 mm                |
| net weight            | 42 kg                          |
|                       |                                |
|                       |                                |
| Country of origin     | Germany                        |
| Customs tariff number | 8716800000                     |
| Warranty              | 10 years                       |
| EAN-Code              | 4017976181004                  |
| Order number          | 8100                           |