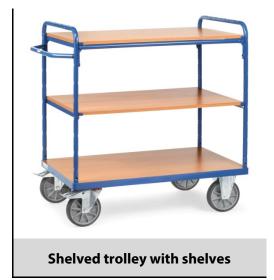

## **Construction:**

Modular system: Shelved trolleys made of tubular and sectional steel, welded and powder coated blue RAL 5007, bolted construction. Ends of tubular construction, open. 1 fix and 2 variable shelves made of special wood material boards, surface beech grain. Variable use of shelves, in a grid of 100 mm. Capacity of shelf 90 kg. Wheels: 2 swivel and 2 fixedwheel castors, TPE tyres, hubs with precision deep grove ball bearing. Swivel castors with wheel locks, according to the European Standard EN 1757-3 (safety of platform trolleys).

| Capacity              | 600 kg                         |
|-----------------------|--------------------------------|
| Shelve heights        | 269, 669, 1069 mm              |
| Platform size         | 1000 x 600 L x W mm            |
| Outside dimension     | 1169 x 609 x 1152 L x W x H mm |
| Wheels                | TPE 200 x 40 mm                |
| net weight            | 53 kg                          |
|                       |                                |
| Country of origin     | Germany                        |
| Customs tariff number | 8716800000                     |
| Warranty              | 10 years                       |
| EAN-Code              | 4017976181011                  |
| Order number          | 8101                           |