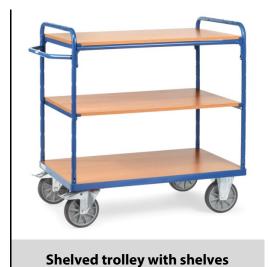

## **Construction:**

Modular system: Shelved trolleys made of tubular and sectional steel, welded and powder coated blue RAL 5007, bolted construction. Ends of tubular construction, open. 1 fix and 2 variable shelves made of special wood material boards, surface beech grain. Variable use of shelves, in a grid of 100 mm. Capacity of shelf 90 kg. Wheels: 2 swivel and 2 fixed-wheel castors, TPE tyres, hubs with precision deep grove ball bearing. Swivel castors with wheel locks, according to the European Standard EN 1757-3 (safety of platform trolleys).

**Technical details:** 

| Capacity              | 600 kg                         |
|-----------------------|--------------------------------|
| Shelve heights        | 269, 669, 1069 mm              |
| Platform size         | 1000 x 700 L x W mm            |
| Outside dimension     | 1169 x 709 x 1152 L x W x H mm |
| Wheels                | TPE 200 x 40 mm                |
| net weight            | 58 kg                          |
|                       |                                |
|                       |                                |
| Country of origin     | Germany                        |
| Customs tariff number | 8716800000                     |
| Warranty              | 10 years                       |
| EAN-Code              | 4017976181028                  |
| Order number          | 8102                           |