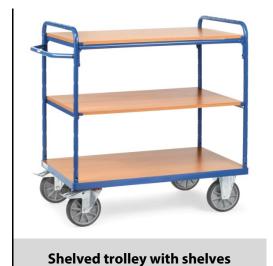

### **Construction:**

Modular system: Shelved trolleys made of tubular and sectional steel, welded and powder coated blue RAL 5007, bolted construction. Ends of tubular construction, open. 1 fix and 2 variable shelves made of special wood material boards, surface beech grain. Variable use of shelves, in a grid of 100 mm. Capacity of shelf 90 kg. Wheels: 2 swivel and 2 fixed-wheel castors, TPE tyres, hubs with precision deep grove ball bearing. Swivel castors with wheel locks, according to the European Standard EN 1757-3 (safety of platform trolleys).