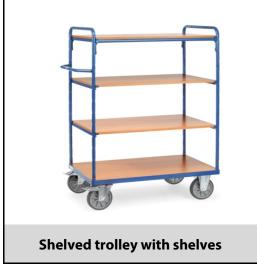

## **Construction:**

Modular system: Shelved trolleys made of tubular and sectional steel, welded and powder coated blue RAL 5007, bolted construction. Ends of tubular construction, open. 1 fix and 3 variable shelves made of special wood material boards, surface beech grain. Variable use of shelves, in a grid of 100 mm. Capacity of shelf 90 kg. Wheels: 2 swivel and 2 fixedwheel castors, TPE tyres, hubs with precision deep grove ball bearing. Swivel castors with wheel locks, according to the European Standard EN 1757-3 (safety of platform trolleys).

## **Technical details:**

| Capacity              | 500 kg                         |
|-----------------------|--------------------------------|
| Shelve heights        | 228, 628, 1028, 1428 mm        |
| Platform size         | 850 x 500 L x W mm             |
| Outside dimension     | 1019 x 509 x 1511 L x W x H mm |
| Wheels                | TPE 160 x 40 mm                |
| net weight            | 52 kg                          |
|                       |                                |
|                       |                                |
| Country of origin     | Germany                        |
| Customs tariff number | 8716800000                     |
| Warranty              | 10 years                       |
| EAN-Code              | 4017976082004                  |
| Order number          | 8200                           |