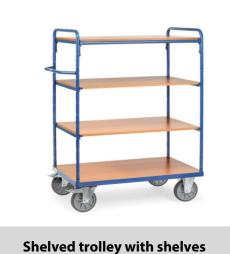

## **Construction:**

Modular system: Shelved trolleys made of tubular and sectional steel, welded and powder coated blue RAL 5007, bolted construction. Ends of tubular construction, open. 1 fix and 3 variable shelves made of special wood material boards, surface beech grain. Variable use of shelves, in a grid of 100 mm. Capacity of shelf 90 kg. Wheels: 2 swivel and 2 fixed-wheel castors, TPE tyres, hubs with precision deep grove ball bearing. Swivel castors with wheel locks, according to the European Standard EN 1757-3 (safety of platform trolleys).

## **Technical details:**

| Capacity              | 600 kg                         |
|-----------------------|--------------------------------|
| Shelve heights        | 269, 669, 1069, 1469 mm        |
| Platform size         | 1000 x 600 L x W mm            |
| Outside dimension     | 1169 x 609 x 1552 L x W x H mm |
| Wheels                | TPE 200 x 40 mm                |
| net weight            | 64 kg                          |
|                       |                                |
|                       |                                |
| Country of origin     | Germany                        |
| Customs tariff number | 8716800000                     |
| Warranty              | 10 years                       |
| EAN-Code              | 4017976082011                  |
| Order number          | 8201                           |