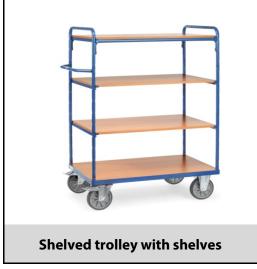

## **Construction:**

Modular system: Shelved trolleys made of tubular and sectional steel, welded and powder coated blue RAL 5007, bolted construction. Ends of tubular construction, open. 1 fix and 3 variable shelves made of special wood material boards, surface beech grain. Variable use of shelves, in a grid of 100 mm. Capacity of shelf 90 kg. Wheels: 2 swivel and 2 fixedwheel castors, TPE tyres, hubs with precision deep grove ball bearing. Swivel castors with wheel locks, according to the European Standard EN 1757-3 (safety of platform trolleys).

## **Technical details:**

| Capacity              | 600 kg                         |
|-----------------------|--------------------------------|
| Shelve heights        | 269, 669, 1069, 1469 mm        |
| Platform size         | 1000 x 700 L x W mm            |
| Outside dimension     | 1169 x 709 x 1552 L x W x H mm |
| Wheels                | TPE 200 x 40 mm                |
| net weight            | 71 kg                          |
|                       |                                |
|                       |                                |
| Country of origin     | Germany                        |
| Customs tariff number | 8716800000                     |
| Warranty              | 10 years                       |
| EAN-Code              | 4017976082028                  |
| Order number          | 8202                           |