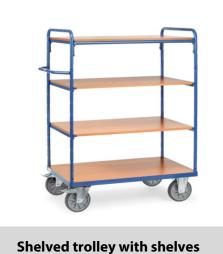

## **Construction:**

Modular system: Shelved trolleys made of tubular and sectional steel, welded and powder coated blue RAL 5007, bolted construction. Ends of tubular construction, open. 1 fix and 3 variable shelves made of special wood material boards, surface beech grain. Variable use of shelves, in a grid of 100 mm. Capacity of shelf 90 kg. Wheels: 2 swivel and 2 fixed-wheel castors, TPE tyres, hubs with precision deep grove ball bearing. Swivel castors with wheel locks, according to the European Standard EN 1757-3 (safety of platform trolleys).

## **Technical details:**

| Capacity              | 600 kg                         |
|-----------------------|--------------------------------|
| Shelve heights        | 269, 669, 1069, 1469 mm        |
| Platform size         | 1200 x 800 L x W mm            |
| Outside dimension     | 1369 x 809 x 1552 L x W x H mm |
| Wheels                | TPE 200 x 40 mm                |
| net weight            | 88 kg                          |
|                       |                                |
|                       |                                |
| Country of origin     | Germany                        |
| Customs tariff number | 8716800000                     |
| Warranty              | 10 years                       |
| EAN-Code              | 4017976082035                  |
| Order number          | 8203                           |