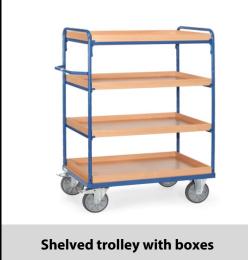

## **Construction:**

Modular system: Shelved trolleys made of tubular and sectional steel, welded and powder-coated blue RAL 5007, bolted construction. Ends of tubular construction, open. 1 fix and 3 variable boxes made of special wood material boards, surface beech grain. Box height 60 mm. Variable use of boxes, in a grid of 100 mm. Capacity of boxes 120 kg. Wheels: 2 swivel and 2 fixed-wheel castors, TPE tyres, hubs with precision deep grove ball bearing. Swivel castors with wheel locks, according to the European Standard EN 1757-3 (safety of platform trolleys).

## Capacity 600 kg **Shelve heights** 269, 669, 1069, 1469 mm **Platform size** 1000 x 700 L x W mm **Outside dimension** 1169 x 709 x 1552 L x W x H mm Wheels TPE 200 x 40 mm net weight 81 kg **Country of origin** Germany **Customs tariff number** 8716800000 Warranty 10 years **EAN-Code** 4017976082226 Order number 8222