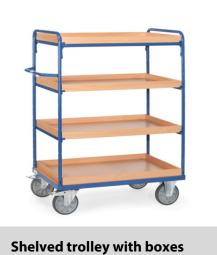

## **Construction:**

Modular system: Shelved trolleys made of tubular and sectional steel, welded and powder-coated blue RAL 5007, bolted construction. Ends of tubular construction, open. 1 fix and 3 variable boxes made of special wood material boards, surface beech grain. Box height 60 mm. Variable use of boxes, in a grid of 100 mm. Capacity of boxes 120 kg. Wheels: 2 swivel and 2 fixed-wheel castors, TPE tyres, hubs with precision deep grove ball bearing. Swivel castors with wheel locks, according to the European Standard EN 1757-3 (safety of platform trolleys).

## **Technical details:**

| Capacity              | 600 kg                         |
|-----------------------|--------------------------------|
| Shelve heights        | 269, 669, 1069, 1469 mm        |
| Platform size         | 1200 x 800 L x W mm            |
| Outside dimension     | 1369 x 809 x 1552 L x W x H mm |
| Wheels                | TPE 200 x 40 mm                |
| net weight            | 100 kg                         |
|                       |                                |
|                       |                                |
| Country of origin     | Germany                        |
| Customs tariff number | 8716800000                     |
| Warranty              | 10 years                       |
| EAN-Code              | 4017976082233                  |
| Order number          | 8223                           |