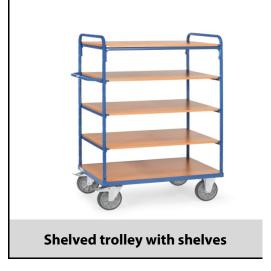

## **Construction:**

Modular system: Shelved trolleys made of tubular and sectional steel, welded and powder coated blue RAL 5007, bolted construction. Ends of tubular construction, open. 1 fix and 4 variable shelves made of special wood material boards, surface beech grain. Variable use of shelves, in a grid of 100 mm. Capacity of shelf 90 kg. Wheels: 2 swivel and 2 fixed-wheel castors, TPE tyres, hubs with precision deep grove ball bearing. Swivel castors with wheel locks, according to the European Standard EN 1757-3 (safety of platform trolleys).

## **Technical details:**

| Capacity              | 500 kg                         |
|-----------------------|--------------------------------|
| Shelve heights        | 228, 528, 828, 1128, 1428 mm   |
| Platform size         | 850 x 500 L x W mm             |
| Outside dimension     | 1019 x 509 x 1511 L x W x H mm |
| Wheels                | TPE 160 x 40 mm                |
| net weight            | 57 kg                          |
|                       |                                |
|                       |                                |
| Country of origin     | Germany                        |
| Customs tariff number | 8716800000                     |
| Warranty              | 10 years                       |
| EAN-Code              | 4017976082400                  |
| Order number          | 8240                           |