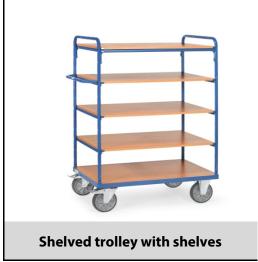

## **Construction:**

Modular system: Shelved trolleys made of tubular and sectional steel, welded and powder coated blue RAL 5007, bolted construction. Ends of tubular construction, open. 1 fix and 4 variable shelves made of special wood material boards, surface beech grain. Variable use of shelves, in a grid of 100 mm. Capacity of shelf 90 kg. Wheels: 2 swivel and 2 fixedwheel castors, TPE tyres, hubs with precision deep grove ball bearing. Swivel castors with wheel locks, according to the European Standard EN 1757-3 (safety of platform trolleys).

## **Technical details:**

| Capacity              | 600 kg                         |
|-----------------------|--------------------------------|
| Shelve heights        | 269, 569, 869, 1169, 1469 mm   |
| Platform size         | 1000 x 600 L x W mm            |
| Outside dimension     | 1169 x 609 x 1552 L x W x H mm |
| Wheels                | TPE 200 x 40 mm                |
| net weight            | 74 kg                          |
|                       |                                |
|                       |                                |
| Country of origin     | Germany                        |
| Customs tariff number | 8716800000                     |
| Warranty              | 10 years                       |
| EAN-Code              | 4017976082417                  |
| Order number          | 8241                           |