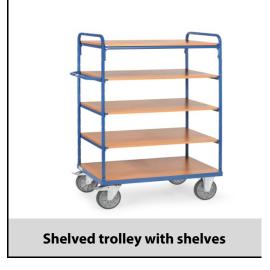

## **Construction:**

Modular system: Shelved trolleys made of tubular and sectional steel, welded and powder coated blue RAL 5007, bolted construction. Ends of tubular construction, open. 1 fix and 4 variable shelves made of special wood material boards, surface beech grain. Variable use of shelves, in a grid of 100 mm. Capacity of shelf 90 kg. Wheels: 2 swivel and 2 fixed-wheel castors, TPE tyres, hubs with precision deep grove ball bearing. Swivel castors with wheel locks, according to the European Standard EN 1757-3 (safety of platform trolleys).

## **Technical details:**

| Capacity              | 600 kg                         |
|-----------------------|--------------------------------|
| Shelve heights        | 269, 569, 869, 1169, 1469 mm   |
| Platform size         | 1000 x 700 L x W mm            |
| Outside dimension     | 1169 x 709 x 1552 L x W x H mm |
| Wheels                | TPE 200 x 40 mm                |
| net weight            | 82 kg                          |
|                       |                                |
|                       |                                |
| Country of origin     | Germany                        |
| Customs tariff number | 8716800000                     |
| Warranty              | 10 years                       |
| EAN-Code              | 4017976082424                  |
| Order number          | 8242                           |