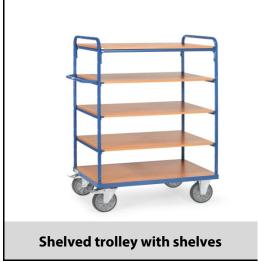

## **Construction:**

Modular system: Shelved trolleys made of tubular and sectional steel, welded and powder coated blue RAL 5007, bolted construction. Ends of tubular construction, open. 1 fix and 4 variable shelves made of special wood material boards, surface beech grain. Variable use of shelves, in a grid of 100 mm. Capacity of shelf 90 kg. Wheels: 2 swivel and 2 fixedwheel castors, TPE tyres, hubs with precision deep grove ball bearing. Swivel castors with wheel locks, according to the European Standard EN 1757-3 (safety of platform trolleys).

## **Technical details:**

| Capacity              | 600 kg                         |
|-----------------------|--------------------------------|
| Shelve heights        | 269, 569, 869, 1169, 1469 mm   |
| Platform size         | 1200 x 800 L x W mm            |
| Outside dimension     | 1369 x 809 x 1552 L x W x H mm |
| Wheels                | TPE 200 x 40 mm                |
| net weight            | 102 kg                         |
|                       |                                |
|                       |                                |
| Country of origin     | Germany                        |
| Customs tariff number | 8716800000                     |
| Warranty              | 10 years                       |
| EAN-Code              | 4017976082431                  |
| Order number          | 8243                           |