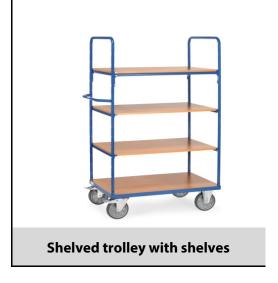

## **Construction:**

Modular system: Shelved trolleys made of tubular and sectional steel, welded and powder coated blue RAL 5007, bolted construction. Ends of tubular construction, open. 1 fix and 3 variable shelves made of special wood material boards, surface beech grain. Variable use of shelves, in a grid of 100 mm. Capacity of shelf 90 kg. Wheels: 2 swivel and 2 fixed-wheel castors, TPE tyres, hubs with precision deep grove ball bearing. Swivel castors with wheel locks, according to the European Standard EN 1757-3 (safety of platform trolleys).

## **Technical details:**

| Capacity              | 600 kg                         |
|-----------------------|--------------------------------|
| Shelve heights        | 269, 669, 1069, 1469 mm        |
| Platform size         | 1000 x 600 L x W mm            |
| Outside dimension     | 1169 x 609 x 1800 L x W x H mm |
| Wheels                | TPE 200 x 40 mm                |
| net weight            | 64 kg                          |
|                       |                                |
|                       |                                |
| Country of origin     | Germany                        |
| Customs tariff number | 8716800000                     |
| Warranty              | 10 years                       |
| EAN-Code              | 4017976083018                  |
| Order number          | 8301                           |