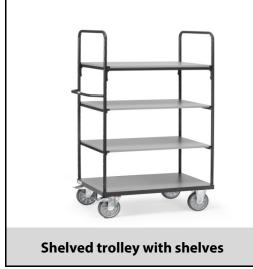

## **Construction:**

Modular system: Shelved trolleys made of tubular and sectional steel, welded and powder coated anthracite grey RAL 7016, bolted construction. Ends of tubular construction, open. 1 fix and 3 variable shelves made of special wood material boards, surface grey. Variable use of shelves, in a grid of 100 mm. Capacity of shelf 90 kg. Wheels: 2 swivel and 2 fixed-wheel castors, TPE tyres, hubs with precision deep grove ball bearing. Swivel castors with wheel locks, according to the European Standard EN 1757-3 (safety of platform trolleys).

| Capacity              | 600 kg                         |
|-----------------------|--------------------------------|
| Shelve heights        | 269, 669, 1069, 1469 mm        |
| Platform size         | 1000 x 600 L x W mm            |
| Outside dimension     | 1169 x 609 x 1800 L x W x H mm |
| Wheels                | TPE 200 x 40 mm                |
| net weight            | 64 kg                          |
|                       |                                |
| Country of origin     | Germany                        |
| Customs tariff number | 8716800000                     |
| Warranty              | 10 years                       |
| EAN-Code              | 4017976383019                  |
| Order number          | 8301/7016                      |