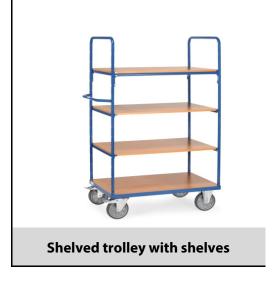

## **Construction:**

Modular system: Shelved trolleys made of tubular and sectional steel, welded and powder coated blue RAL 5007, bolted construction. Ends of tubular construction, open. 1 fix and 3 variable shelves made of special wood material boards, surface beech grain. Variable use of shelves, in a grid of 100 mm. Capacity of shelf 90 kg. Wheels: 2 swivel and 2 fixed-wheel castors, TPE tyres, hubs with precision deep grove ball bearing. Swivel castors with wheel locks, according to the European Standard EN 1757-3 (safety of platform trolleys).

## **Technical details:**

| Capacity              | 600 kg                         |
|-----------------------|--------------------------------|
| Shelve heights        | 269, 669, 1069, 1469 mm        |
| Platform size         | 1000 x 700 L x W mm            |
| Outside dimension     | 1169 x 709 x 1800 L x W x H mm |
| Wheels                | TPE 200 x 40 mm                |
| net weight            | 69 kg                          |
|                       |                                |
|                       |                                |
| Country of origin     | Germany                        |
| Customs tariff number | 8716800000                     |
| Warranty              | 10 years                       |
| EAN-Code              | 4017976083025                  |
| Order number          | 8302                           |