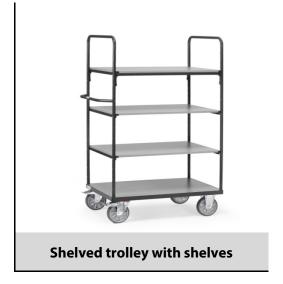

## **Construction:**

Modular system: Shelved trolleys made of tubular and sectional steel, welded and powder coated anthracite grey RAL 7016, bolted construction. Ends of tubular construction, open. 1 fix and 3 variable shelves made of special wood material boards, surface grey. Variable use of shelves, in a grid of 100 mm. Capacity of shelf 90 kg. Wheels: 2 swivel and 2 fixed-wheel castors, TPE tyres, hubs with precision deep grove ball bearing. Swivel castors with wheel locks, according to the European Standard EN 1757-3 (safety of platform trolleys).

## **Technical details:**

| Capacity              | 600 kg                         |
|-----------------------|--------------------------------|
| Shelve heights        | 269, 669, 1069, 1469 mm        |
| Platform size         | 1000 x 700 L x W mm            |
| Outside dimension     | 1169 x 709 x 1800 L x W x H mm |
| Wheels                | TPE 200 x 40 mm                |
| net weight            | 69 kg                          |
|                       |                                |
|                       |                                |
| Country of origin     | Germany                        |
| Customs tariff number | 8716800000                     |
| Warranty              | 10 years                       |
| EAN-Code              | 4017976383026                  |
| Order number          | 8302/7016                      |